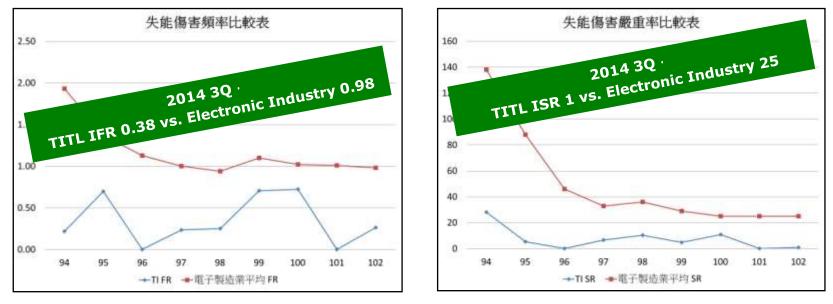

#### Safety Index – TI Taiwan

| 被動式績效指標            | 2014 Goal | 1Q | 2Q | 3Q   |
|--------------------|-----------|----|----|------|
| 失能天數損失率(DART)      | < 0.08    | 0  | 0  | 0.07 |
| 可記錄工傷率(Recordable) | < 0.2     | 0  | 0  | 0.07 |
| 紅藥水事件(First Aid)   |           | 1  | 0  | 1    |
| 25% 降低不安全環境所引起之工傷  | <4        | 1  | 0  | 2    |
| 虛驚事故通報 (near miss) |           | 16 | 31 | 28   |