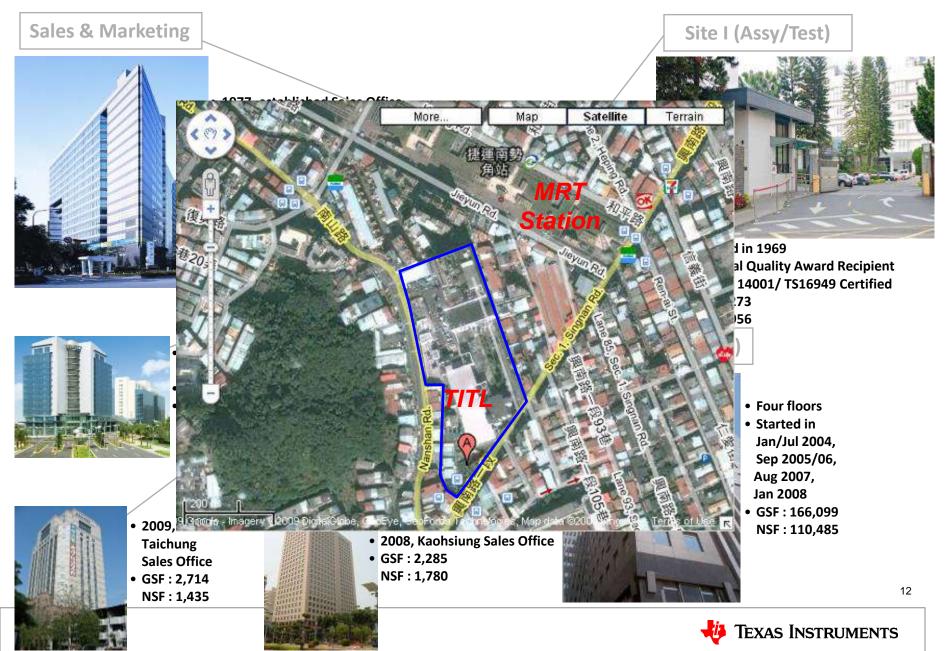

e 3<sup>re</sup> consecutive year
- CR Magazine's 100 Best Corporate Citizens 2014 for the 12<sup>th</sup> year
- Ethisphere Magazine's World's Most Ethical Companies 2014 for the 8<sup>m</sup> consecutive year
- Dow Jones Sustainability Indices, "North America Component," -2014 (8<sup>th</sup> year)
- Thomson Reuters, Top 100 Global Innovators 2013 for the 2<sup>re</sup> consecutive year
- Glassdoor's Employee Choice Awards, "50 Best Places to Work" - 2014

#### Corporate Information:

The company's headquarters is located at 12500 TI Boulevard, Dallas, Texas 75243.

- Rich Templeton serves as TI's chairman, president and chief executive officer.
- The company is publicly traded (NASDAQ: TXN).



### **Worldwide Manufacturing sites**



# **About TI Taiwan**





### <u>TI in Taiwan</u>



### **TI Taiwan Key Events**

| 1969.08 | PRODUCTION BEGAN                                    |
|---------|-----------------------------------------------------|
| 1980.08 | SHIPPED 1 BILIONTH UNIT                             |
| 1986.01 | IMPLEMENTED TQC PROGRAM                             |
| 1990.09 | RECEIVED NATIONAL QUALITY AWARD                     |
| 1992.05 | RECEIVED ISO 9002 CERTIFICATION                     |
| 1994.03 | TI ASIA REGIONAL HEADQUARTER MOVED TO TAIPEI        |
| 1995.11 | RECEIVED ISO 9001 ENTERPRISE CERTIFICATION          |
| 1996.10 | MANAGING DIRECTOR LOCALIZATION                      |
| 1996.11 | RECEIVED ISO 14001 CERTIFICATION                    |
| 1997.08 | QFP/TSSOP START UP                                  |
| 1999.12 | RECEIVED OUTSTANDING FOREIGN C