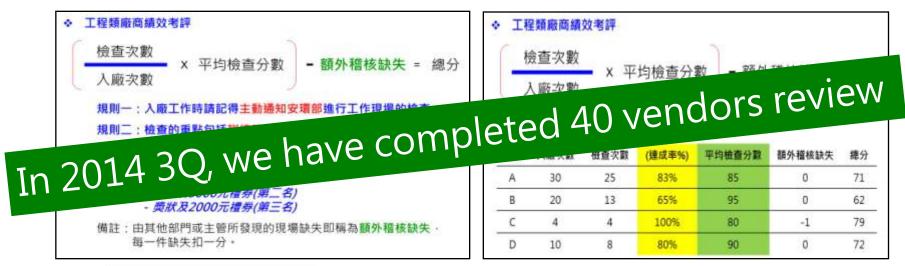

#### Safety Index – TI Taiwan

| 被動式績效指標            | 2014 Goal | 1Q | 2Q | 3Q   |
|--------------------|-----------|----|----|------|
| 失能天數損失率(DART)      | < 0.08    | 0  | 0  | 0.07 |
| 可記錄工傷率(Recordable) | < 0.2     | 0  | 0  | 0.07 |
| 紅藥水事件(First Aid)   |           | 1  | 0  | 1    |
| 25% 降低不安全環境所引起之工傷  | <4        | 1  | 0  | 2    |
| 虛驚事故通報 (near miss) |           | 16 | 31 | 28   |