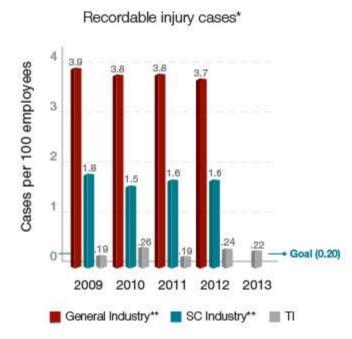

### **RECORDABLE CASES – TI World Wide**

\*Work-related injury (rate per 100 employee-years) that requires treatment beyond first aid or results in lost time or restricted job duties for one or more workers as defined by the U.S. Occupational Safety and Health Administration.

\*\*Industry data was provided by the U.S. Occupational Health and Safety Administration and the Bureau of Labor Statistics. Statistics represent U.S. performance only. Semiconductor (SC) and general industry data for 2013 were not available at the time of report development.

| Recordable cases<br>(per 100 employees) | 2009 | 2010 | 2011 | 2012 | 2013 |
|-----------------------------------------|------|------|------|------|------|
| General Industry                        | 3.9  | 3.8  | 3.8  | 3.7  |      |
| SC Industry                             | 1.8  | 1.5  | 1.6  | 1.6  |      |
| TI                                      | 0.19 | 0.26 | 0.19 | 0.24 | 0.22 |