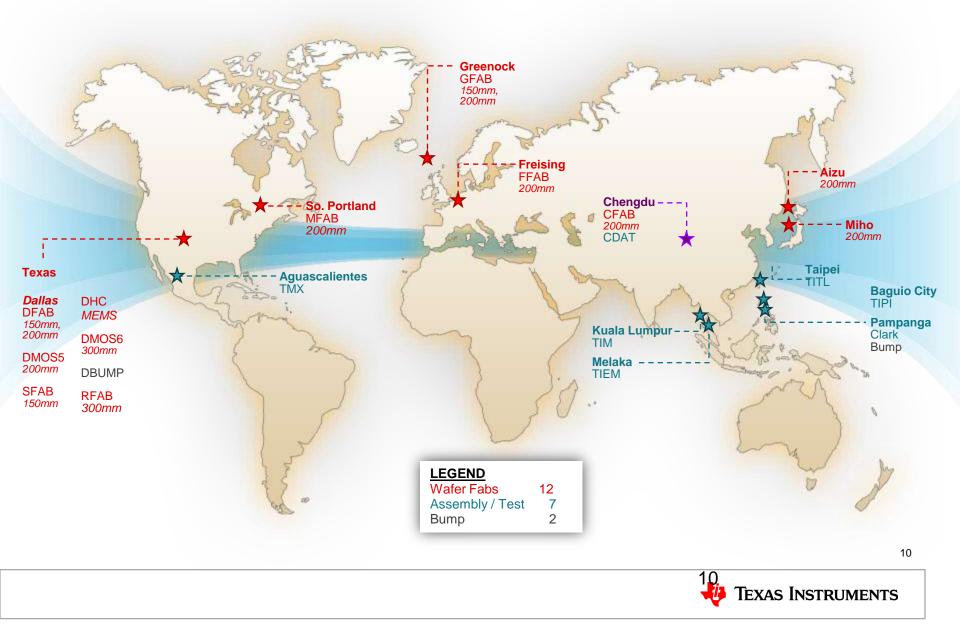

r
- Minority Engineer, "Top 50 Employers," 2014 for the 3<sup>re</sup> consecutive year
- CR Magazine's 100 Best Corporate Citizens 2014 for the 12<sup>th</sup> year
- Ethisphere Magazine's World's Most Ethical Companies 2014 for the 8<sup>m</sup> consecutive year
- Dow Jones Sustainability Indices, "North America Component," -2014 (8<sup>th</sup> year)
- Thomson Reuters, Top 100 Global Innovators 2013 for the 2<sup>re</sup> consecutive year
- Glassdoor's Employee Choice Awards, "50 Best Places to Work" - 2014

#### Corporate Information:

The company's headquarters is located at 12500 TI Boulevard, Dallas, Texas 75243.

- Rich Templeton serves as TI's chairman, president and chief executive officer.
- The company is publicly traded (NASDAQ: TXN).



### **Worldwide Manufacturing sites**



# **About TI Taiwan**





### <u>TI in Taiwan</u>



### **TI Taiwan Key Events**

| 1969.08 | PRODUCTION BEGAN                                    |
|---------|-----------------------------------------------------|
| 1980.08 | SHIPPED 1 BILIONTH UNIT                             |
| 1986.01 | IMPLEMENTED TQC PROGRAM                             |
| 1990.09 | RECEIVED NATIONAL QUALITY AWARD                     |
| 1992.05 | RECEIVED ISO 9002 CERTIFICATION                     |
| 1994.03 | TI ASIA REGIONAL HEADQUARTER MOVED TO TAIPEI        |
| 1995.11 | RECEIVED ISO 9001 ENTERPRISE CERTIFICATION          |
| 1996.10 | MANAGING DIRECTOR LOCALIZATION                      |
| 1996.11 | RECEIVED ISO 14001 CERTIFICATION                    |
| 1997.08 | QFP/TSSOP START UP