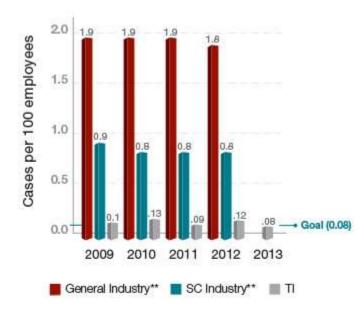

### Days Away CASES – TI World Wide

Days away, restricted, or transferred cases\*

\*Work-related injury (rate per 100 employee-years) that results in days away from work, restricted work activity and/or job transfer.

\*\*Industry data was provided by the U.S. Occupational Health and Safety Administration and the Bureau of Labor Statistics. Statistics represent U.S. performance only. Semiconductor (SC) and general industry data for 2013 were not available at the time of report development.

| DART cases<br>(per 100 employees) | 2009 | 2010 | 2011 | 2012 | 2013 |
|-----------------------------------|------|------|------|------|------|
| General Industry                  | 1.9  | 1.9  | 1.9  | 1.8  |      |
| SC Industry                       | 0.9  | 0.8  | 0.8  | 0.8  |      |
| TI                                | 0.1  | 0.13 | 0.09 | 0.12 | 0.08 |