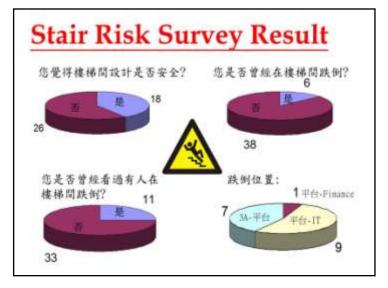

#### Safety Index – TI Taiwan

| 被動式績效指標            | 2014 Goal | 1Q | 2Q | 3Q   |
|--------------------|-----------|----|----|------|
| 失能天數損失率(DART)      | < 0.08    | 0  | 0  | 0.07 |
| 可記錄工傷率(Recordable) | < 0.2     | 0  | 0  | 0.07 |
| 紅藥水事件(First Aid)   |           | 1  | 0  | 1    |
| 25% 降低不安全環境所引起之工傷  | <4        | 1  | 0  | 2    |
| 虛驚事故通報 (near miss) |           | 16 | 31 | 28   |