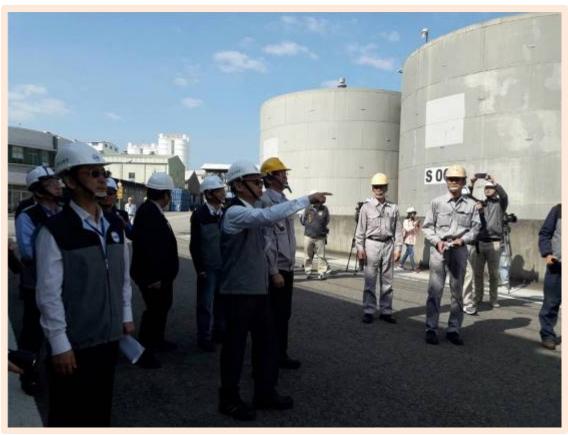

## (2) Linkou Power Plant

Vice Minister Lin Sanquei led the team to carry out the inspection

2. On-site photos from the Central region ( Changchun Petrochemical Miaoli  $2^{\rm nd}$  Plant )

Deputy Minister of Labor Lin Mingyu led the team to carry out the inspection