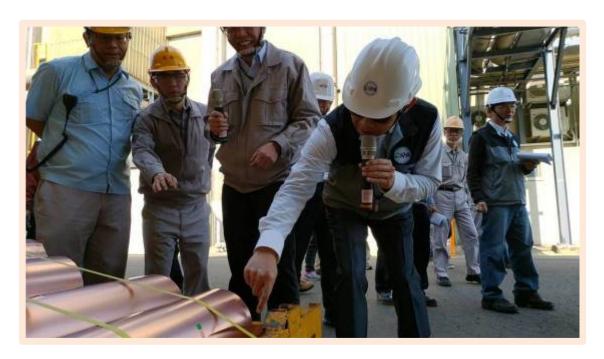

## On-site photos of the year-end National Joint Safety Inspection during the Spring Festival in 2020

- 1. On-site photos from the North region
  - (1) Banqiao Bus Station

Deputy Minister of Labor Liu Shihhao led the team to carry out the inspection