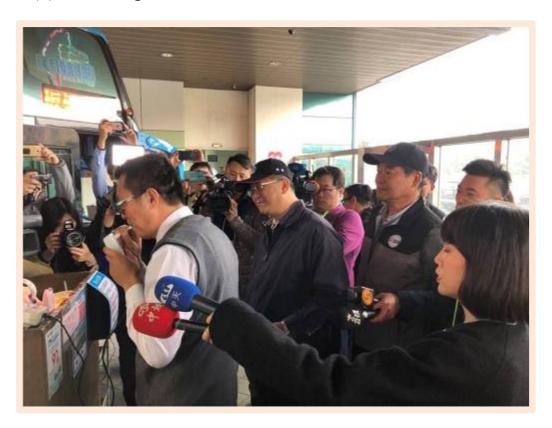

## On-site photos of the year-end National Joint Safety Inspection during the Spring Festival in 2020

- 1. On-site photos from the North region
  - (1) Banqiao Bus Station

Deputy Minister of Labor Liu Shihhao led the team to carry out the inspection